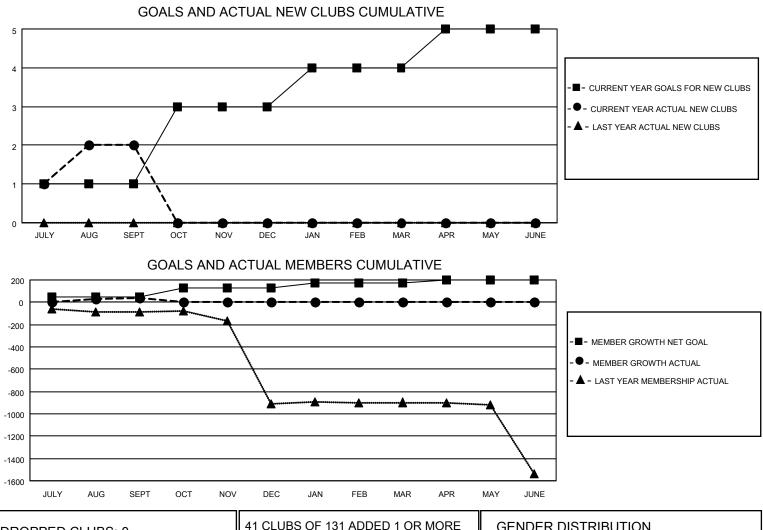

## LOCATION INDIA

District 3231A3

Results as of: 9/30/2020

| Clubs         |               |             |               | Members               |                        |                         |                                                    |  |
|---------------|---------------|-------------|---------------|-----------------------|------------------------|-------------------------|----------------------------------------------------|--|
|               | RESULTS FOR   | R 2020-2021 |               | RESULTS FOR 2020-2021 |                        |                         |                                                    |  |
| QUARTER       | NEW CLUB GOAL | NEW CLUBS   | DROPPED CLUBS | QUARTER               | BER GROWTH NET<br>GOAL | MEMBER GROWTH<br>ACTUAL | DROPPED<br>MEMBERS ACTUAL<br>(including transfers) |  |
| JULY/AUG/SEPT | 1             | 2           | 0             | JULY/AUG/SEPT         | 50                     | 188                     | 127                                                |  |
| OCT/NOV/DEC   | 2             | 0           | 0             | OCT/NOV/DEC           | 75                     | 0                       | 0                                                  |  |
| JAN/FEB/MAR   | 1             | 0           | 0             | JAN/FEB/MAR           | 50                     | 0                       | 0                                                  |  |
| APR/MAY/JUNE  | 1             | 0           | 0             | APR/MAY/JUNE          | 25                     | 0                       | 0                                                  |  |

| DROPPED CLUBS: 0 |     | 41 CLUBS OF 131 ADDED 1 OR MORE | GENDER DISTRIBUTION                                             |                |       |
|------------------|-----|---------------------------------|-----------------------------------------------------------------|----------------|-------|
|                  |     | NEW MEMBERS                     | MALE                                                            | 4,543 (65.63%) |       |
|                  |     |                                 | FEMALE                                                          | 2,379 (34.37%) |       |
| DROPPED MEMBERS  |     |                                 |                                                                 |                |       |
| DECEASED         | 6   | CLICK HERE FOR CUMULATIVE       | TOTAL FAMILY UNIT MEMBERS<br>FAMILY MEMBERS PAYING HALF<br>DUES |                | 5,023 |
| CLUB CANCELLED   | 0   | MEMBERSHIP DATA                 |                                                                 |                | 0.450 |
| OTHER            | 121 |                                 |                                                                 |                | 3,156 |
| TOTAL            | 127 |                                 | 0020                                                            |                |       |
|                  |     |                                 | <b>_</b>                                                        |                |       |